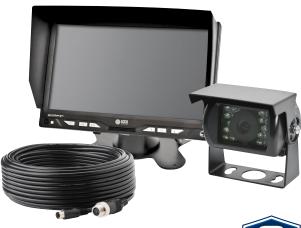

NING LIGHTING | DIRECTIONAL LIGHTING

CAMERA SYS = **K7000B** 7.0" LCD Colour System

The 7.0" LCD high-resolution colour monitor included with this system provides the optimal viewing area for mobile CCTV applications. Excellent picture quality is assured even in low-light conditions using a CMOS colour infrared camera. The flat, widescreen monitor allows unobtrusive mounting with a large, easily viewable screen area. Expandable up to 2 cameras.

## **Features and Benefits**

- CMOS 18 LED infrared camera •
- Includes monitor shade
- Two camera expandable •
- Two year warranty

## Components

- M7000B
- C2013B 0
- 6 ECTC20-4