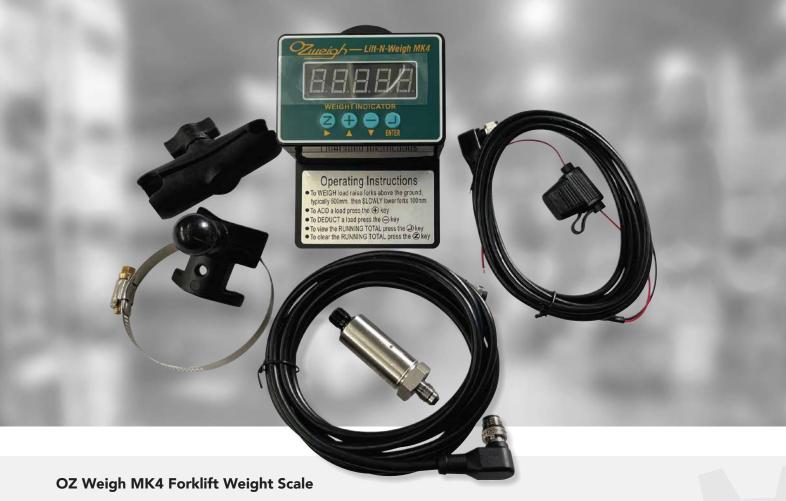

**Velox 8170** 

Each MK4 Weight Scale contains:

- LED display unit with RAM mounting bracket
- Pressure transducer with integrated M12, 5 Pin connector
- M12, 5 pin 2.5 metre transducer Cable
- Additional M12, 5 pin 1.5 metre transducer Cable (Reach Truck installation)
- M12, 4 pin power cable
- Hydraulic Hose (70cm in length with fittings)