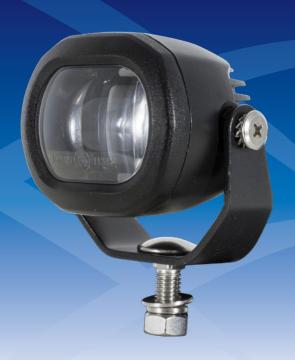

## **EW2015 LED Pedestrian Boundary Light**

ECCO's EW2015 LED Pedestrian Boundary Spotlights are designed specifically for material handling applications to provide a visual warning for pedestrians in the vicinity of mobile equipment. These lights are intended as a supplemental safety device in addition to a 360° warning light and project a bright red line onto the ground to the side of the vehicle. This additional safety feature is especially useful to warn pedestrians to stay clear of the equipment's turning circle, and is likely to be seen by pedestrians that are not looking up or paying close attention to their surroundings. Featuring 12-80 VDC operation, die-cast alloy housing, and a virtually unbreakable polycarbonate lens, the EW2015 is extremely resistant to impact and vibration damage.

## **Models**

PART NO. ILLUMINATION VOLTAGE AMPS SIZE
EW2015R Red 12-80 0.6 66mm x 76mm x 67mm

## **Features and Benefits**

- Three 3-watt LEDs
- Red boundary line projection
- Pedestrian warning for material handling applications
- Die-cast alloy heatsink housing
- Polycarbonate lens
- R10
- Warranty: 3 years