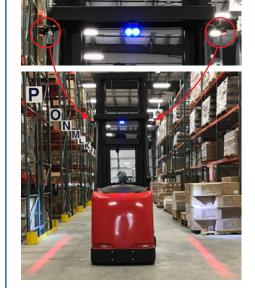

## **EW2015 LED Pedestrian Boundary Light**

ECCO's EW2015 LED Pedestrian Boundary Spotlights are designed specifically for material handling applications to provide a visual warning for pedestrians in the vicinity of mobile equipment. These lights are intended as a supplemental safety device in addition to a 360° warning light and project a bright red line onto the ground to the side of the vehicle. This additional safety feature is especially useful to warn pedestrians to stay clear of the equipment's turning circle, and is likely to be seen by pedestrians that are not looking up or paying close attention to their surroundings. Featuring 12-80 VDC operation, die-cast alloy housing, and a virtually unbreakable polycarbonate lens, the EW2015 is extremely resistant to impact and vibration damage.